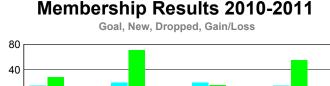

-44

-48

-131

Membership Results 2010-2011

Goal, New, Dropped, Gain/Loss

Gain/

Loss of

Memb

Dropped

Gain Loss

-40

-60

-80

-100 -120

Jul/Aug/Sep