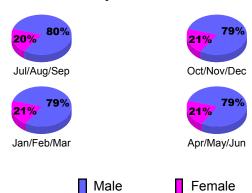

# Gender Comparison 2010-2011

Jan/Feb/Mar

Previous Year

Apr/May/Jun

Oct/Nov/Dec

2010-2011

**Actual** 

New

Memb

28

24

49

21

60 40

20

-20

-40 -60

Jul/Aug/Sep

Goal

19%

19%

Jul/Aug/Sep

Jan/Feb/Mar

Male

Actual

**Dropped** 

**Memb** 

-17

-22

11

2

5

-27

-9

Jan/Feb/Mar

Dropped

19%

19%

Oct/Nov/Dec

Apr/May/Jun

Female

<u>Membership</u>

2009-2010

Gain/

Loss of