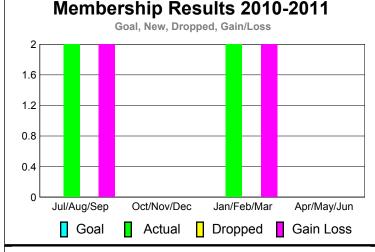

# YTD Status Quo Clubs 2010-2011

Status Quo Clubs Total Status Quo Members

|             | <u> </u>                   | Member<br>201                | <u>Membership</u><br>2009-2010   |                                 |                                 |
|-------------|----------------------------|------------------------------|----------------------------------|---------------------------------|---------------------------------|
| Month       | Net<br>Memb<br><u>Goal</u> | Actual<br>New<br><u>Memb</u> | Actual<br>Dropped<br><u>Memb</u> | Gain/<br>Loss of<br><u>Memb</u> | Gain/<br>Loss of<br><u>Memb</u> |
| Jul/Aug/Sep | 12                         | 28                           | -54                              | -26                             | 15                              |
| Oct/Nov/Dec | 7                          | 26                           | -45                              | -19                             | -4                              |
| Jan/Feb/Mar | 15                         | 33                           | -41                              | -8                              | -15                             |
| Apr/May/Jun | 15                         | 38                           | -51                              | -13                             | -22                             |
| Totals      | 49                         | 125                          | -191                             | -66                             | -26                             |

# YTD Status Quo Clubs 2010-2011

# YTD Status Quo Clubs 2010-2011

Status Quo Clubs Total Status Quo Members

|             | <u>N</u>                   | Member<br>201                | Membership<br>2009-2010          |                                 |                                 |
|-------------|----------------------------|------------------------------|----------------------------------|---------------------------------|---------------------------------|
| Month       | Net<br>Memb<br><u>Goal</u> | Actual<br>New<br><u>Memb</u> | Actual<br>Dropped<br><u>Memb</u> | Gain/<br>Loss of<br><u>Memb</u> | Gain/<br>Loss of<br><u>Memb</u> |
| Jul/Aug/Sep | -1                         | 25                           | -18                              | 7                               | -6                              |
| Oct/Nov/Dec | 5                          | 7                            | -30                              | -23                             | -3                              |
| Jan/Feb/Mar | 10                         | 33                           | -19                              | 14                              | 18                              |
| Apr/May/Jun | 4                          | 14                           | -34                              | -20                             | -5                              |
| Totals      | 18                         | 79                           | -101                             | -22                             | 4                               |

# YTD Status Quo Clubs 2010-2011

| <u>^</u>                   |                                      | <u>Membership</u><br>2009-2010                                                                                                                         |                                                                                                                                                                                                                       |                                                                                                                                                                                                                                                                                              |
|----------------------------|--------------------------------------|--------------------------------------------------------------------------------------------------------------------------------------------------------|-----------------------------------------------------------------------------------------------------------------------------------------------------------------------------------------------------------------------|----------------------------------------------------------------------------------------------------------------------------------------------------------------------------------------------------------------------------------------------------------------------------------------------|
| Net<br>Memb<br><u>Goal</u> | Actual<br>New<br><u>Memb</u>         | Actual<br>Dropped<br><u>Memb</u>                                                                                                                       | Gain/<br>Loss of<br><u>Memb</u>                                                                                                                                                                                       | Gain/<br>Loss of<br><u>Memb</u>                                                                                                                                                                                                                                                              |
| 5                          | 19                                   | -30                                                                                                                                                    | -11                                                                                                                                                                                                                   | -12                                                                                                                                                                                                                                                                                          |
| 10                         | 33                                   | -49                                                                                                                                                    | -16                                                                                                                                                                                                                   | -16                                                                                                                                                                                                                                                                                          |
| 20                         | 28                                   | -24                                                                                                                                                    | 4                                                                                                                                                                                                                     | 1                                                                                                                                                                                                                                                                                            |
| 30                         | 23                                   | -22                                                                                                                                                    | 1                                                                                                                                                                                                                     | -29<br><b>-56</b>                                                                                                                                                                                                                                                                            |
|                            | Net<br>Memb<br>Goal<br>5<br>10<br>20 | Net Memb         Actual New           Goal         Memb           5         19           10         33           20         28           30         23 | Net Memb Goal         Actual New Memb Memb         Actual Dropped Memb           5         19         -30           10         33         -49           20         28         -24           30         23         -22 | Net Memb         Actual New Porpped         Actual Dropped Loss of Memb         Memb         Memb           5         19         -30         -11           10         33         -49         -16           20         28         -24         4           30         23         -22         1 |