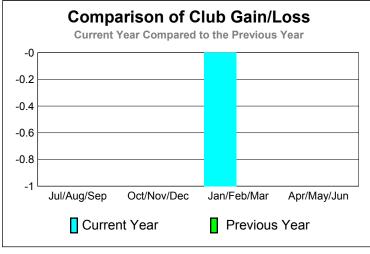

# Comparison of Club Gain/Loss

# 2010-2011 GMT Reports for District (or Undistricted) District 105BS WALES

-8

-12

-16 -20

Jul/Aug/Sep

GMT: HOWARD PATRICK LEE Location: WALES GMT CA: 4

| CLUBS       |                            |                               |                                   |                                  |                                  |  |  |  |  |
|-------------|----------------------------|-------------------------------|-----------------------------------|----------------------------------|----------------------------------|--|--|--|--|
|             |                            | <u>Club</u><br><b>201</b>     | <u>Clubs</u><br>2009-2010         |                                  |                                  |  |  |  |  |
| Month       | New<br>Club<br><u>Goal</u> | Actual<br>New<br><u>Clubs</u> | Actual<br>Dropped<br><u>Clubs</u> | Gain/<br>Loss of<br><u>Clubs</u> | Gain/<br>Loss of<br><u>Clubs</u> |  |  |  |  |
| Jul/Aug/Sep | 0                          | 0                             | -1                                | -1                               | 0                                |  |  |  |  |
| Oct/Nov/Dec | 0                          | 0                             | 0                                 | 0                                | 0                                |  |  |  |  |
| Jan/Feb/Mar | 0                          | 0                             | 0                                 | 0                                | 0                                |  |  |  |  |