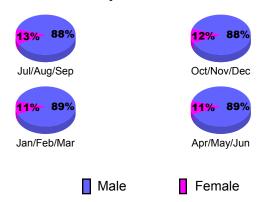

# Gender Comparison 2010-2011

Jan/Feb/Mar

Previous Year

Apr/May/Jun

Oct/Nov/Dec