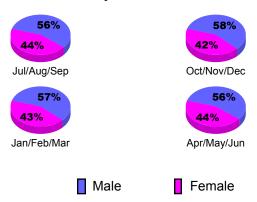

# Gender Comparison 2010-2011

Jan/Feb/Mar

Previous Year

Apr/May/Jun

Oct/Nov/Dec