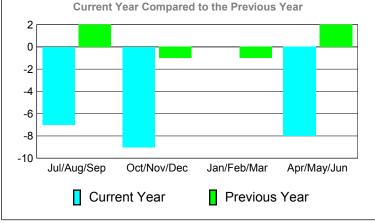

# YTD Status Quo Clubs 2010-2011

|                                                                       | •           | on of Mem<br>Year Compared | •           |            |
|-----------------------------------------------------------------------|-------------|----------------------------|-------------|------------|
| 20  <br>15  <br>10  <br>5  <br>-5  <br>-10  <br>-15  <br>-20  <br>-25 |             |                            |             |            |
| -30 <sup>L</sup>                                                      | Jul/Aug/Sep | Oct/Nov/Dec                | Jan/Feb/Mar | Apr/May/Ju |
|                                                                       | Curre       | ent Year                   | Previous    | Year       |
|                                                                       | Gender      | Compari                    | son 2010    | -2011      |
|                                                                       |             |                            |             |            |