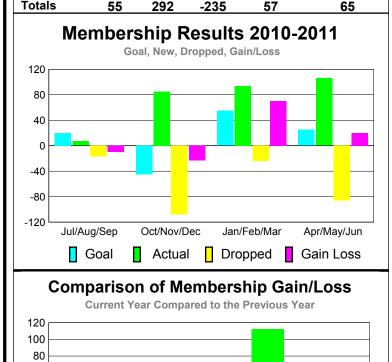

2010-2011

**Actual** 

New

Memb

28

24

49

21

122

Oct/Nov/Dec

Actual

Net

Memb

Goal

4

-3

12

2

Month

Jul/Aug/Sep

Oct/Nov/Dec

Jan/Feb/Mar

Apr/May/Jun

Totals

60 40

20

-20

-40 -60

Jul/Aug/Sep

Goal

19%

19%

Jul/Aug/Sep

Jan/Feb/Mar

Male

Actual

**Dropped** 

**Memb** 

-17

-22

-44

-48

-131

Membership Results 2010-2011

Goal, New, Dropped, Gain/Loss

Gain/

Loss of

Memb

11

2

5

-27

-9

Jan/Feb/Mar

Dropped

19%

19%

Oct/Nov/Dec

Apr/May/Jun

Female

<u>Membership</u>

2009-2010

Gain/

Loss of

Memb

11

18

-7

-16

6

Apr/May/Jun

Gain Loss