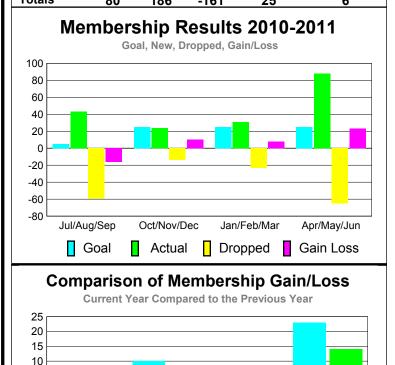

-44

-48

-131

Membership Results 2010-2011

Goal, New, Dropped, Gain/Loss

Gain/

Loss of

Memb

# YTD Status Quo Clubs 2010-2011

| <u> </u>    |                                                                      |        |        |                   |                    |  |  |  |  |
|-------------|----------------------------------------------------------------------|--------|--------|-------------------|--------------------|--|--|--|--|
|             | <u>N</u>                                                             | Member | lts    | <u>Membership</u> |                    |  |  |  |  |
|             |                                                                      | 201    | 0-2011 |                   | 2009-2010          |  |  |  |  |
| Month       | Net Actual Actual Gain/ Memb New Dropped Loss of Goal Memb Memb Memb |        |        |                   |                    |  |  |  |  |
| Jul/Aug/Sep | 5                                                                    | 43     | -59    | -16               | <u>Memb</u><br>-10 |  |  |  |  |
| Oct/Nov/Dec | 25                                                                   | 24     | -14    | 10                | -2                 |  |  |  |  |
| Jan/Feb/Mar | 25                                                                   | 31     | -23    | 8                 | 4                  |  |  |  |  |
| Apr/May/Jun | 25                                                                   | 88     | -65    | 23                | 14                 |  |  |  |  |
| Totals      | 80                                                                   | 126    | -161   | 25                | 6                  |  |  |  |  |