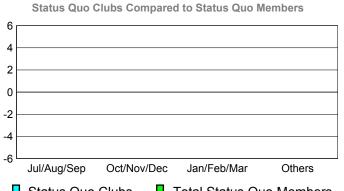

# YTD Status Quo Clubs 2010-2011

|    | Status Quo C | lubs Compared | l to Status Quo N | lembers   |
|----|--------------|---------------|-------------------|-----------|
| 6  |              |               |                   |           |
| 4  |              |               |                   |           |
| 2  |              |               |                   |           |
| 0  |              |               |                   |           |
| -2 |              |               |                   |           |
| -4 |              |               |                   |           |
| -6 |              |               |                   |           |
| -  | Jul/Aug/Sep  | Oct/Nov/Dec   | Jan/Feb/Mar       | Others    |
|    | Status Ouo   | Clube 🔲 T     | Total Status Ou   | o Members |