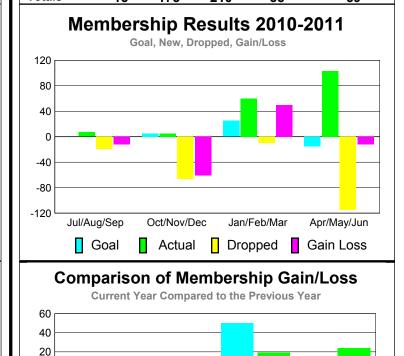

2010-2011

**Actual** 

New

Memb

28

24

49

21

122

Oct/Nov/Dec

Actual

Net

Memb

Goal

4

-3

12

2

Month

Jul/Aug/Sep

Oct/Nov/Dec

Jan/Feb/Mar

Apr/May/Jun

Totals

60 40

20

-20

-40 -60

Jul/Aug/Sep

Goal

19%

19%

Jul/Aug/Sep

Jan/Feb/Mar

Male

Actual

**Dropped** 

**Memb** 

-17

-22

-44

-48

-131

Membership Results 2010-2011

Goal, New, Dropped, Gain/Loss

Gain/

Loss of

Memb

11

2

5

-27

-9

Jan/Feb/Mar

Dropped

19%

19%

Oct/Nov/Dec

Apr/May/Jun

Female

<u>Membership</u>

2009-2010

Gain/

Loss of

Memb

11

18

-7

-16

6

Apr/May/Jun

Gain Loss