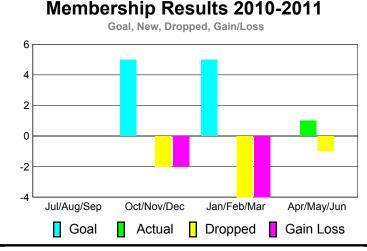

## Club Results 2010-2011 Goal, New, Dropped, Gain/Loss 1.2 0.8 0.4 0 -0.4 -0.8 -1.2 Jul/Aug/Sep Oct/Nov/Dec Jan/Feb/Mar Others Goal Actual Dropped Gain Loss

# Totals 0 0 0 0 Club Results 2010-2011 Goal, New, Dropped, Gain/Loss