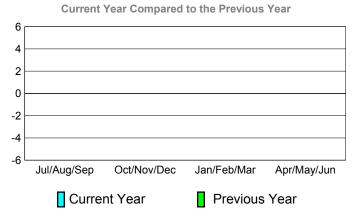

# YTD Status Quo Clubs 2010-2011

|                                                                       | •           | on of Mem<br>Year Compared | •           |            |
|-----------------------------------------------------------------------|-------------|----------------------------|-------------|------------|
| 20  <br>15  <br>10  <br>5  <br>-5  <br>-10  <br>-15  <br>-20  <br>-25 |             |                            |             |            |
| -30 <sup>L</sup>                                                      | Jul/Aug/Sep | Oct/Nov/Dec                | Jan/Feb/Mar | Apr/May/Ju |
|                                                                       | Curre       | ent Year                   | Previous    | Year       |
|                                                                       | Gender      | Compari                    | son 2010    | -2011      |
|                                                                       |             |                            |             |            |