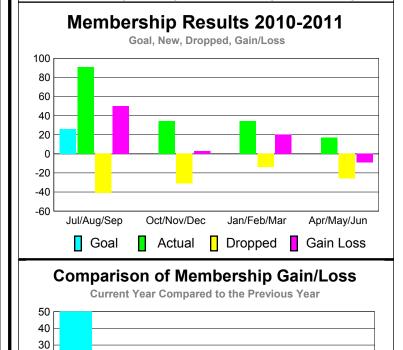

## Club Results 2010-2011 Goal, New, Dropped, Gain/Loss 1.2 0.8 0.4 0 -0.4 -0.8 -1.2 Jul/Aug/Sep Oct/Nov/Dec Jan/Feb/Mar Others Goal Actual Dropped Gain Loss