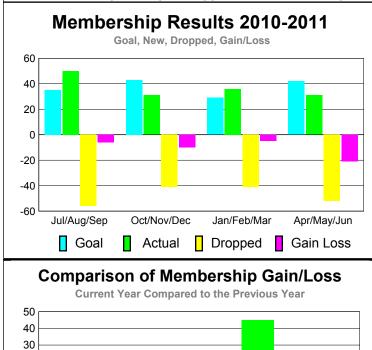

# 2010-2011 GMT Reports for District (or Undistricted) District 105 A

0

-5 -10

-15 -20

-25 -30

Jul/Aug/Sep

**Location: ENGLAND** GMT CA: 4 **GMT: HOWARD PATRICK LEE** 

| LUBS        |                     |                               |                                   |                                  |                                  |  |  |  |  |
|-------------|---------------------|-------------------------------|-----------------------------------|----------------------------------|----------------------------------|--|--|--|--|
|             |                     | Club                          | Results                           |                                  | <u>Clubs</u>                     |  |  |  |  |
|             |                     | 201                           |                                   | 2009-2010                        |                                  |  |  |  |  |
| Month       | New<br>Club<br>Goal | Actual<br>New<br><u>Clubs</u> | Actual<br>Dropped<br><u>Clubs</u> | Gain/<br>Loss of<br><u>Clubs</u> | Gain/<br>Loss of<br><u>Clubs</u> |  |  |  |  |
| Jul/Aug/Sep | 0                   | 0                             | -1                                | -1                               | 0                                |  |  |  |  |
| Oct/Nov/Dec | 1                   | 0                             | 0                                 | 0                                | 0                                |  |  |  |  |
| Jan/Feb/Mar | 1                   | 0                             | 0                                 | 0                                | 0                                |  |  |  |  |
| Apr/May/Jun | 1                   | 0                             | 0                                 | 0                                | 0                                |  |  |  |  |