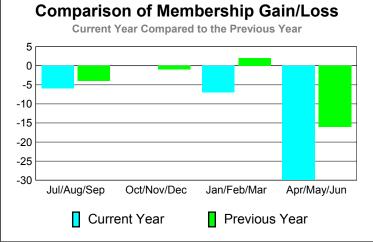

# YTD Status Quo Clubs 2010-2011

|                                                                       | •           | on of Mem<br>Year Compared | •           |            |
|-----------------------------------------------------------------------|-------------|----------------------------|-------------|------------|
| 20  <br>15  <br>10  <br>5  <br>-5  <br>-10  <br>-15  <br>-20  <br>-25 |             |                            |             |            |
| -30 <sup>L</sup>                                                      | Jul/Aug/Sep | Oct/Nov/Dec                | Jan/Feb/Mar | Apr/May/Ju |
|                                                                       | Curre       | ent Year                   | Previous    | Year       |
|                                                                       | Gender      | Compari                    | son 2010    | -2011      |
|                                                                       |             |                            |             |            |