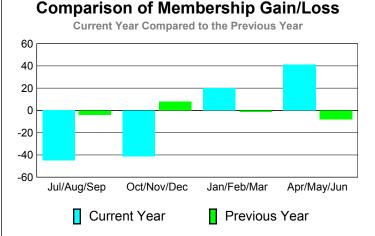

# YTD Status Quo Clubs 2010-2011

Status Quo Clubs Total Status Quo Members

|             | <u> </u>                   | Member<br>201                | <u>Membership</u><br>2009-2010   |                                 |                                 |
|-------------|----------------------------|------------------------------|----------------------------------|---------------------------------|---------------------------------|
| Month       | Net<br>Memb<br><u>Goal</u> | Actual<br>New<br><u>Memb</u> | Actual<br>Dropped<br><u>Memb</u> | Gain/<br>Loss of<br><u>Memb</u> | Gain/<br>Loss of<br><u>Memb</u> |
| Jul/Aug/Sep | 12                         | 28                           | -54                              | -26                             | 15                              |
| Oct/Nov/Dec | 7                          | 26                           | -45                              | -19                             | -4                              |
| Jan/Feb/Mar | 15                         | 33                           | -41                              | -8                              | -15                             |
| Apr/May/Jun | 15                         | 38                           | -51                              | -13                             | -22                             |
| Totals      | 49                         | 125                          | -191                             | -66                             | -26                             |