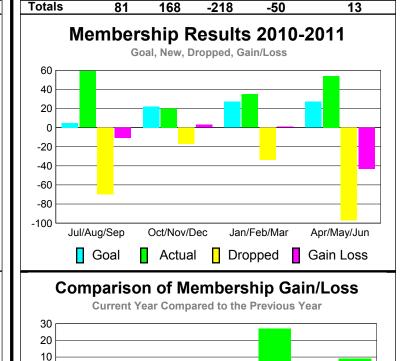

## MEMBERSHIP **Membership** Results <u>Membership</u> 2010-2011 2009-2010 Actual Gain/ Net **Actual** Gain/ Memb New Dropped Loss of Loss of Month **Memb** Goal Memb Memb Memb Jul/Aug/Sep 5 -70 -9 59 -11 Oct/Nov/Dec 22 20 -14 -17 3 Jan/Feb/Mar 27 35 -34 1 27 Apr/May/Jun 27 54 -97 -43 9 Totals -218 <u>13</u>