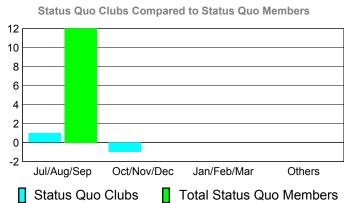

|               |                  |                  |
|             | New<br>Club | Actual       | Actual        | Gain/<br>Loss of | Gain/<br>Loss of |
| Month       | Goal        | New<br>Clubs | Dropped Clubs | Clubs            | Clubs            |
| Jul/Aug/Sep | 0           | 0            | -1            | -1               | <u>-1</u>        |
| Oct/Nov/Dec | 0           | 0            | -1            | -1               | 0                |
| Jan/Feb/Mar | 1           | 0            | 0             | 0                | 1                |
| Apr/May/Jun | 1           | 0            | -3            | -3               | 0                |
| Totals      | 2           | 0            | -5            | -5               | 0                |

CLURS





# YTD Status Quo Clubs 2010-2011



|             | <u>N</u>                   | Member<br>201                | <u>Membership</u><br>2009-2010   |                                 |                                 |
|-------------|----------------------------|------------------------------|----------------------------------|---------------------------------|---------------------------------|
| Month       | Net<br>Memb<br><u>Goal</u> | Actual<br>New<br><u>Memb</u> | Actual<br>Dropped<br><u>Memb</u> | Gain/<br>Loss of<br><u>Memb</u> | Gain/<br>Loss of<br><u>Memb</u> |
| Jul/Aug/Sep | -7                         | 11                           | -24                              | -13                             | -24                             |
| Oct/Nov/Dec | 20                         | 9                            | -45