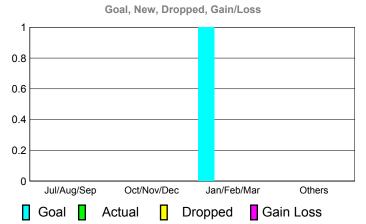

## Club Results 2010-2011 Goal, New, Dropped, Gain/Loss 1.2 0.8 0.4 0 -0.4 -0.8 -1.2 Jul/Aug/Sep Oct/Nov/Dec Jan/Feb/Mar Others Goal Actual Dropped Gain Loss

# Totals 0 0 0 0 Club Results 2010-2011 Goal, New, Dropped, Gain/Loss