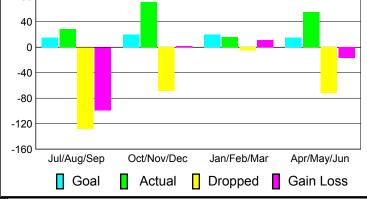

-44

-48

-131

Membership Results 2010-2011

Goal, New, Dropped, Gain/Loss

Gain/

Loss of

Memb

Dropped

Gain Loss

-40

-60

-80

-100 -120

Jul/Aug/Sep