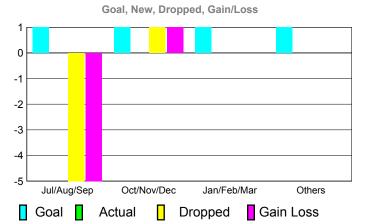

## Club Results 2010-2011 Goal, New, Dropped, Gain/Loss 1.2 0.8 0.4 0 -0.4 -0.8 -1.2 Jul/Aug/Sep Oct/Nov/Dec Jan/Feb/Mar Others Goal Actual Dropped Gain Loss