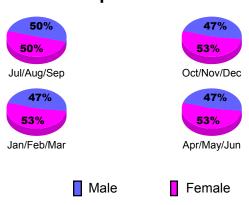

# Gender Comparison 2010-2011

Jan/Feb/Mar

Previous Year

Apr/May/Jun

Oct/Nov/Dec

# **Gender Comparison 2010-2011**

Jan/Feb/Mar

Previous Year

Apr/May/Jun

Oct/Nov/Dec

Apr/May/Jun

Totals

# Gender Comparison 2010-2011

Jan/Feb/Mar

Previous Year

Apr/May/Jun

Oct/Nov/Dec

Apr/May/Jun

Totals

# Gender Comparison 2010-2011

Jan/Feb/Mar

Previous Year

Apr/May/Jun

Oct/Nov/Dec

Goal

Actual