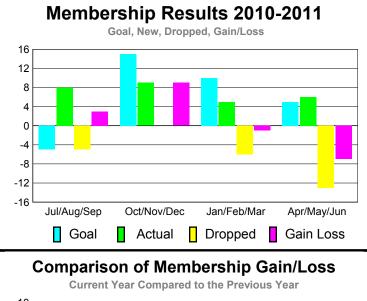

# YTD Status Quo Clubs 2010-2011

Status Quo Clubs Total Status Quo Members

|             | <u> </u>                   | Member<br>201                | <u>Membership</u><br>2009-2010   |                                 |                                 |
|-------------|----------------------------|------------------------------|----------------------------------|---------------------------------|---------------------------------|
| Month       | Net<br>Memb<br><u>Goal</u> | Actual<br>New<br><u>Memb</u> | Actual<br>Dropped<br><u>Memb</u> | Gain/<br>Loss of<br><u>Memb</u> | Gain/<br>Loss of<br><u>Memb</u> |
| Jul/Aug/Sep | 12                         | 28                           | -54                              | -26                             | 15                              |
| Oct/Nov/Dec | 7                          | 26                           | -45                              | -19                             | -4                              |
| Jan/Feb/Mar | 15                         | 33                           | -41                              | -8                              | -15                             |
| Apr/May/Jun | 15                         | 38                           | -51                              | -13                             | -22                             |
| Totals      | 49                         | 125                          | -191                             | -66                             | -26                             |