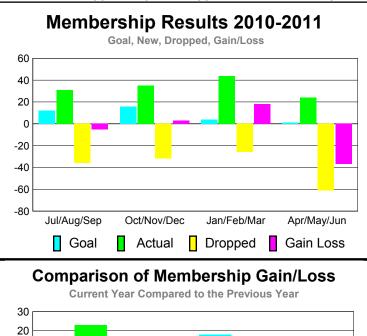

## Club Results 2010-2011 Goal, New, Dropped, Gain/Loss 1.2 0.8 0.4 0 -0.4 -0.8 -1.2 Jul/Aug/Sep Oct/Nov/Dec Jan/Feb/Mar Others Goal Actual Dropped Gain Loss

# YTD Status Quo Clubs 2010-2011

Status Quo Clubs Total Status Quo Members

|             | <u> </u>                   | Member<br>201                | <u>Membership</u><br>2009-2010   |                                 |                                 |
|-------------|----------------------------|------------------------------|----------------------------------|---------------------------------|---------------------------------|
| Month       | Net<br>Memb<br><u>Goal</u> | Actual<br>New<br><u>Memb</u> | Actual<br>Dropped<br><u>Memb</u> | Gain/<br>Loss of<br><u>Memb</u> | Gain/<br>Loss of<br><u>Memb</u> |
| Jul/Aug/Sep | 12                         | 28                           | -54                              | -26                             | 15                              |
| Oct/Nov/Dec | 7                          | 26                           | -45                              | -19                             | -4                              |
| Jan/Feb/Mar | 15                         | 33                           | -41                              | -8                              | -15                             |
| Apr/May/Jun | 15                         | 38                           | -51                              | -13                             | -22                             |
| Totals      | 49                         | 125                          | -191                             | -66                             | -26                             |

## <u>Membership</u> 2010-2011 2009-2010 Gain/ Net **Actual** Actual Gain/ Memb New Dropped Loss of Loss of Month **Memb** Goal Memb Memb Memb Jul/Aug/Sep -20 -1 14 -6 -4 Oct/Nov/Dec 14 0 6 -14 -1 Jan/Feb/Mar 10 15 -22 -7 2 Apr/May/Jun 15 11 -41 -30 -16 Totals 54 -97 -19 -43