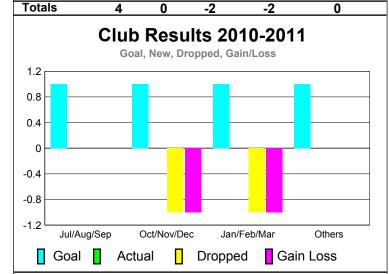

122

Oct/Nov/Dec

Actual

Net

Memb

Goal

4

-3

12

2

Month

Jul/Aug/Sep

Oct/Nov/Dec

Jan/Feb/Mar

Apr/May/Jun

Totals