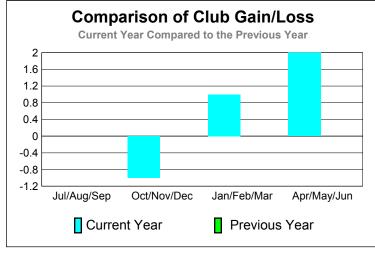

| 0                                | 0                                |  |  |  |
| Oct/Nov/Dec | 0                   | 0                             | -1                                | -1                               | 0                                |  |  |  |
| Jan/Feb/Mar | 1                   | 1                             | 0                                 | 1                                | 0                                |  |  |  |
| Apr/May/Jun | 0                   | 3                             | -1                                | 2                                | 0                                |  |  |  |

## Club Results 2010-2011 Goal, New, Dropped, Gain/Loss 3 2.5 1.5 0.5 n -0.5 -1 Jul/Aug/Sep Oct/Nov/Dec Jan/Feb/Mar Others Goal Actual Dropped Gain Loss



# YTD Status Quo Clubs 2010-2011



Status Quo Clubs Total Status Quo Members

|             | <u>N</u>                   | Member<br>201                | Membership<br>2009-2010          |                                 |                                 |
|-------------|----------------------------|------------------------------|----------------------------------|---------------------------------|---------------------------------|
| Month       | Net<br>Memb<br><u>Goal</u> | Actual<br>New<br><u>Memb</u> | Actual<br>Dropped<br><u>Memb</u> | Gain/<br>Loss of<br><u>Memb</u> | Gain/<br>Loss of<br><u>Memb</u> |
| Jul/Aug/Sep | 33                         | 18                           | -44                              | -26                             | 12                              |
| O