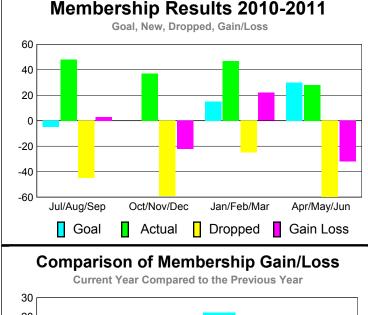

## Club Results 2010-2011 Goal, New, Dropped, Gain/Loss 1.2 0.8 0.4 0 -0.4 -0.8 -1.2 Jul/Aug/Sep Oct/Nov/Dec Jan/Feb/Mar Others Goal Actual Dropped Gain Loss

# Totals 0 0 0 0 Club Results 2010-2011 Goal, New, Dropped, Gain/Loss