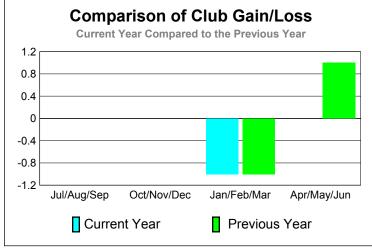

# YTD Status Quo Clubs 2010-2011

|                                                                       | •           | on of Mem<br>Year Compared | •           |            |
|-----------------------------------------------------------------------|-------------|----------------------------|-------------|------------|
| 20  <br>15  <br>10  <br>5  <br>-5  <br>-10  <br>-15  <br>-20  <br>-25 |             |                            |             |            |
| -30 <sup>L</sup>                                                      | Jul/Aug/Sep | Oct/Nov/Dec                | Jan/Feb/Mar | Apr/May/Ju |
|                                                                       | Curre       | ent Year                   | Previous    | Year       |
|                                                                       | Gender      | Compari                    | son 2010    | -2011      |
|                                                                       |             |                            |             |            |