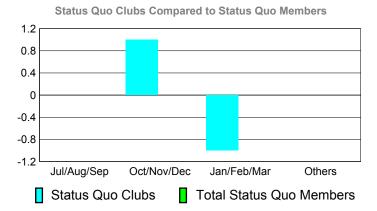

# YTD Status Quo Clubs 2010-2011

Status Quo Clubs Total Status Quo Members

|             | <u> </u>                   | Member<br>201                | <u>Membership</u><br>2009-2010   |                                 |                                 |
|-------------|----------------------------|------------------------------|----------------------------------|---------------------------------|---------------------------------|
| Month       | Net<br>Memb<br><u>Goal</u> | Actual<br>New<br><u>Memb</u> | Actual<br>Dropped<br><u>Memb</u> | Gain/<br>Loss of<br><u>Memb</u> | Gain/<br>Loss of<br><u>Memb</u> |
| Jul/Aug/Sep | 12                         | 28                           | -54                              | -26                             | 15                              |
| Oct/Nov/Dec | 7                          | 26                           | -45                              | -19                             | -4                              |
| Jan/Feb/Mar | 15                         | 33                           | -41                              | -8                              | -15                             |
| Apr/May/Jun | 15                         | 38                           | -51                              | -13                             | -22                             |
| Totals      | 49                         | 125                          | -191                             | -66                             | -26                             |