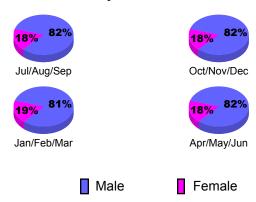

Jul/Aug/Sep

Jan/Feb/Mar

Male

Actual

**Dropped** 

**Memb** 

-17

-22

11

2

5

-27

-9

Jan/Feb/Mar

Dropped

19%

19%

Oct/Nov/Dec

Apr/May/Jun

Female

<u>Membership</u>

2009-2010

Gain/

Loss of