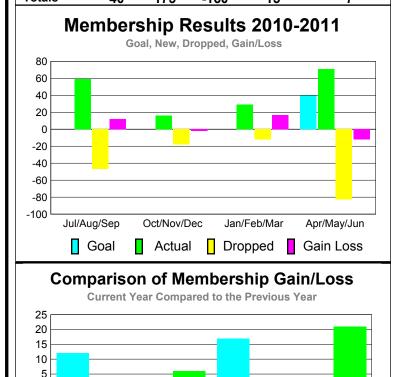

-44

-48

-131

Membership Results 2010-2011

Goal, New, Dropped, Gain/Loss

Gain/

Loss of

Memb