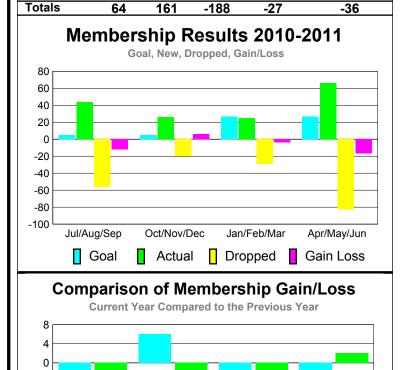

2010-2011

**Actual** 

New

Memb

28

24

49

21

122

Oct/Nov/Dec

Actual

Net

Memb

Goal

4

-3

12

2

Month

Jul/Aug/Sep

Oct/Nov/Dec

Jan/Feb/Mar

Apr/May/Jun

Totals

60 40

20

-20

-40 -60

Jul/Aug/Sep

Goal

19%

19%

Jul/Aug/Sep

Jan/Feb/Mar

Male

Actual

**Dropped** 

**Memb** 

-17

-22

-44

-48

-131

Membership Results 2010-2011

Goal, New, Dropped, Gain/Loss

Gain/

Loss of

Memb

11

2

5

-27

-9

Jan/Feb/Mar

Dropped

19%

19%

Oct/Nov/Dec

Apr/May/Jun

Female

<u>Membership</u>

2009-2010

Gain/

Loss of

Memb

11

18

-7

-16

6

Apr/May/Jun

Gain Loss