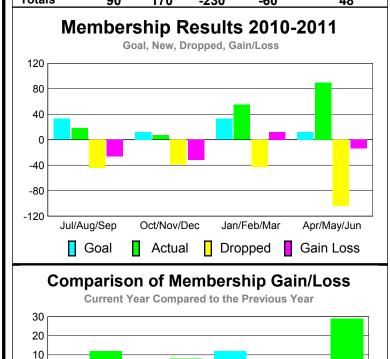

# YTD Status Quo Clubs 2010-2011

Status Quo Clubs Total Status Quo Members

|             | <u>N</u>                   | Member<br>201                | Membership<br>2009-2010          |                                 |                                 |
|-------------|----------------------------|------------------------------|----------------------------------|---------------------------------|---------------------------------|
| Month       | Net<br>Memb<br><u>Goal</u> | Actual<br>New<br><u>Memb</u> | Actual<br>Dropped<br><u>Memb</u> | Gain/<br>Loss of<br><u>Memb</u> | Gain/<br>Loss of<br><u>Memb</u> |
| Jul/Aug/Sep | 33                         | 18                           | -44                              | -26                             | 12                              |
| Oct/Nov/Dec | 12                         | 7                            | -39                              | -32                             | 8                               |
| Jan/Feb/Mar | 33                         | 55                           | -43                              | 12                              | -1                              |
| Apr/May/Jun | 12                         | 90                           | -104                             | -14                             | 29                              |
| Totals      | 90                         | 170                          | -230                             | -60                             | 48                              |