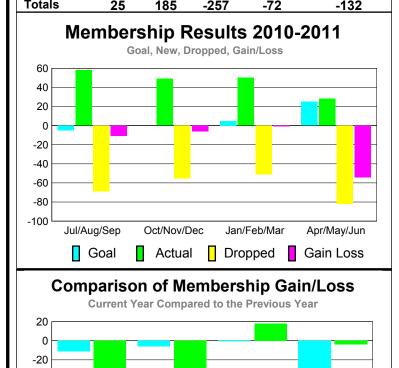

# YTD Status Quo Clubs 2010-2011

Status Quo Clubs Total Status Quo Members

|             | <u>N</u>                   | Member<br>201                | <u>Membership</u><br>2009-2010   |                                 |                                 |
|-------------|----------------------------|------------------------------|----------------------------------|---------------------------------|---------------------------------|
| Month       | Net<br>Memb<br><u>Goal</u> | Actual<br>New<br><u>Memb</u> | Actual<br>Dropped<br><u>Memb</u> | Gain/<br>Loss of<br><u>Memb</u> | Gain/<br>Loss of<br><u>Memb</u> |
| Jul/Aug/Sep | -5                         | 58                           | -69                              | -11                             | -107                            |
| Oct/Nov/Dec | 0                          | 49                           | -55                              | -6                              | -39                             |
| Jan/Feb/Mar | 5                          | 50                           | -51                              | -1                              | 18                              |
| Apr/May/Jun | 25                         | 28                           | -82                              | -54                             | -4                              |
| Totals      | 25                         | 105                          | 257                              | 72                              | 122                             |