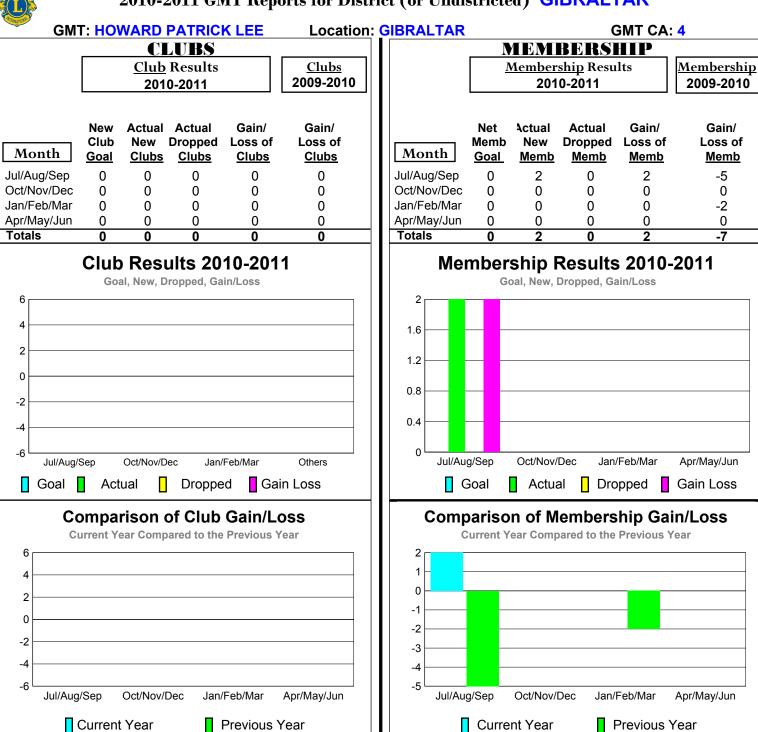

# 2010-2011 GMT Reports for District (or Undistricted) District 105 A

0

-5 -10

-15 -20

-25 -30

Jul/Aug/Sep

**Location: ENGLAND** GMT CA: 4 **GMT: HOWARD PATRICK LEE** 

| LUBS        |                     |                               |                                   |                                  |                                  |  |  |  |  |
|-------------|---------------------|-------------------------------|-----------------------------------|----------------------------------|----------------------------------|--|--|--|--|
|             |                     | Club                          | Results                           |                                  | <u>Clubs</u>                     |  |  |  |  |
|             |                     | 201                           |                                   | 2009-2010                        |                                  |  |  |  |  |
| Month       | New<br>Club<br>Goal | Actual<br>New<br><u>Clubs</u> | Actual<br>Dropped<br><u>Clubs</u> | Gain/<br>Loss of<br><u>Clubs</u> | Gain/<br>Loss of<br><u>Clubs</u> |  |  |  |  |
| Jul/Aug/Sep | 0                   | 0                             | -1                                | -1                               | 0                                |  |  |  |  |
| Oct/Nov/Dec | 1                   | 0                             | 0                                 | 0                                | 0                                |  |  |  |  |
| Jan/Feb/Mar | 1                   | 0                             | 0                                 | 0                                | 0                                |  |  |  |  |
| Apr/May/Jun | 1                   | 0                             | 0                                 | 0                                | 0                                |  |  |  |  |

# YTD Status Quo Clubs 2010-2011

Status Quo Clubs Total Status Quo Members

|             | <u> </u>                   | Member<br>201                | <u>Membership</u><br>2009-2010   |                                 |                                 |
|-------------|----------------------------|------------------------------|----------------------------------|---------------------------------|---------------------------------|
| Month       | Net<br>Memb<br><u>Goal</u> | Actual<br>New<br><u>Memb</u> | Actual<br>Dropped<br><u>Memb</u> | Gain/<br>Loss of<br><u>Memb</u> | Gain/<br>Loss of<br><u>Memb</u> |
| Jul/Aug/Sep | 12                         | 28                           | -54                              | -26                             | 15                              |
| Oct/Nov/Dec | 7                          | 26                           | -45                              | -19                             | -4                              |
| Jan/Feb/Mar | 15                         | 33                           | -41                              | -8                              | -15                             |
| Apr/May/Jun | 15                         | 38                           | -51                              | -13                             | -22                             |
| Totals      | 49                         | 125                          | -191                             | -66                             | -26                             |

MEMBERSHIP