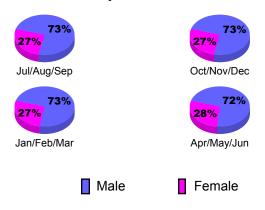

# Gender Comparison 2010-2011

Jan/Feb/Mar

Previous Year

Apr/May/Jun

Oct/Nov/Dec