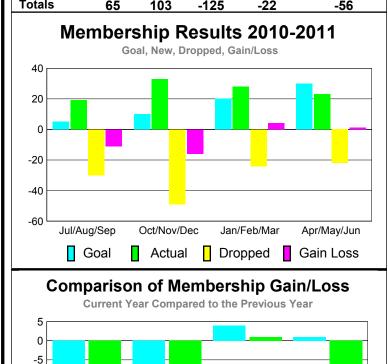

# YTD Status Quo Clubs 2010-2011

| <u>^</u>                   |                                      | <u>Membership</u><br>2009-2010                                                                                                                         |                                                                                                                                                                                                                       |                                                                                                                                                                                                                                                                                              |
|----------------------------|--------------------------------------|--------------------------------------------------------------------------------------------------------------------------------------------------------|-----------------------------------------------------------------------------------------------------------------------------------------------------------------------------------------------------------------------|----------------------------------------------------------------------------------------------------------------------------------------------------------------------------------------------------------------------------------------------------------------------------------------------|
| Net<br>Memb<br><u>Goal</u> | Actual<br>New<br><u>Memb</u>         | Actual<br>Dropped<br><u>Memb</u>                                                                                                                       | Gain/<br>Loss of<br><u>Memb</u>                                                                                                                                                                                       | Gain/<br>Loss of<br><u>Memb</u>                                                                                                                                                                                                                                                              |
| 5                          | 19                                   | -30                                                                                                                                                    | -11                                                                                                                                                                                                                   | -12                                                                                                                                                                                                                                                                                          |
| 10                         | 33                                   | -49                                                                                                                                                    | -16                                                                                                                                                                                                                   | -16                                                                                                                                                                                                                                                                                          |
| 20                         | 28                                   | -24                                                                                                                                                    | 4                                                                                                                                                                                                                     | 1                                                                                                                                                                                                                                                                                            |
| 30                         | 23                                   | -22                                                                                                                                                    | 1                                                                                                                                                                                                                     | -29<br><b>-56</b>                                                                                                                                                                                                                                                                            |
|                            | Net<br>Memb<br>Goal<br>5<br>10<br>20 | Net Memb         Actual New           Goal         Memb           5         19           10         33           20         28           30         23 | Net Memb Goal         Actual New Memb Memb         Actual Dropped Memb           5         19         -30           10         33         -49           20         28         -24           30         23         -22 | Net Memb         Actual New Porpped         Actual Dropped Loss of Memb         Memb         Memb           5         19         -30         -11           10         33         -49         -16           20         28         -24         4           30         23         -22         1 |