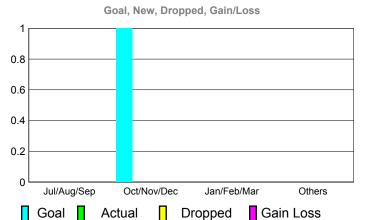

## Club Results 2010-2011 Goal, New, Dropped, Gain/Loss 1.2 0.8 0.4 0 -0.4 -0.8 -1.2 Jul/Aug/Sep Oct/Nov/Dec Jan/Feb/Mar Others Goal Actual Dropped Gain Loss