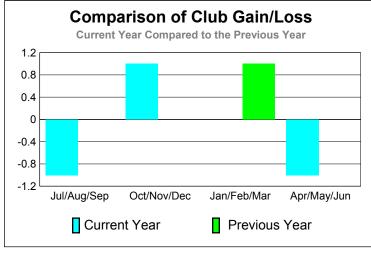

# Comparison of Club Gain/Loss **Current Year Compared to the Previous Year** 6 4 2 0 -2 -4 -6 Jul/Aug/Sep Oct/Nov/Dec Jan/Feb/Mar Apr/May/Jun Current Year Previous Year