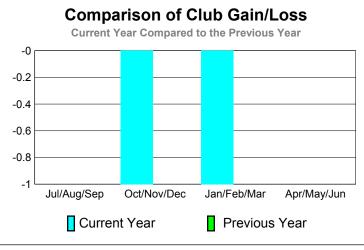

122

Oct/Nov/Dec

Actual

Net

Memb

Goal

4

-3

12

2

Month

Jul/Aug/Sep

Oct/Nov/Dec

Jan/Feb/Mar

Apr/May/Jun

Totals