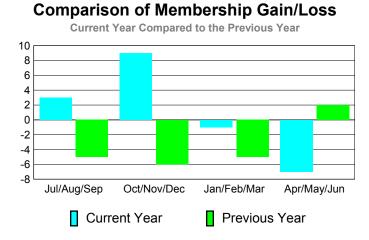

# YTD Status Quo Clubs 2010-2011

|                                                                       | •           | on of Mem<br>Year Compared | •           |            |
|-----------------------------------------------------------------------|-------------|----------------------------|-------------|------------|
| 20  <br>15  <br>10  <br>5  <br>-5  <br>-10  <br>-15  <br>-20  <br>-25 |             |                            |             |            |
| -30 <sup>L</sup>                                                      | Jul/Aug/Sep | Oct/Nov/Dec                | Jan/Feb/Mar | Apr/May/Ju |
|                                                                       | Curre       | ent Year                   | Previous    | Year       |
|                                                                       | Gender      | Compari                    | son 2010    | -2011      |
|                                                                       |             |                            |             |            |