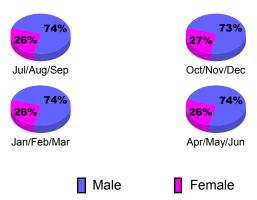

# Gender Comparison 2010-2011

Jan/Feb/Mar

Previous Year

Apr/May/Jun

Oct/Nov/Dec