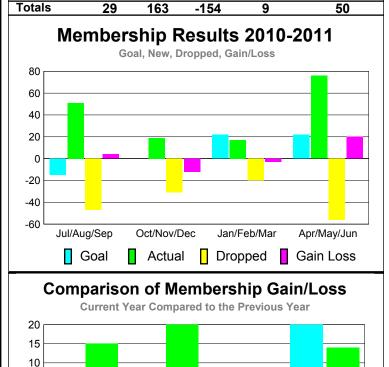

# 2010-2011 GMT Reports for District (or Undistricted) District 105 A

0

-5 -10

-15 -20

-25 -30

Jul/Aug/Sep

**Location: ENGLAND** GMT CA: 4 **GMT: HOWARD PATRICK LEE** 

| LUBS        |                     |                               |                                   |                                  |                                  |  |  |  |  |
|-------------|---------------------|-------------------------------|-----------------------------------|----------------------------------|----------------------------------|--|--|--|--|
|             |                     | Club                          | Results                           |                                  | <u>Clubs</u>                     |  |  |  |  |
|             |                     | 201                           |                                   | 2009-2010                        |                                  |  |  |  |  |
| Month       | New<br>Club<br>Goal | Actual<br>New<br><u>Clubs</u> | Actual<br>Dropped<br><u>Clubs</u> | Gain/<br>Loss of<br><u>Clubs</u> | Gain/<br>Loss of<br><u>Clubs</u> |  |  |  |  |
| Jul/Aug/Sep | 0                   | 0                             | -1                                | -1                               | 0                                |  |  |  |  |
| Oct/Nov/Dec | 1                   | 0                             | 0                                 | 0                                | 0                                |  |  |  |  |
| Jan/Feb/Mar | 1                   | 0                             | 0                                 | 0                                | 0                                |  |  |  |  |
| Apr/May/Jun | 1                   | 0                             | 0                                 | 0                                | 0                                |  |  |  |  |