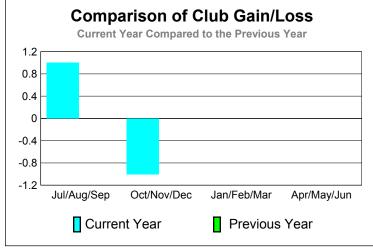

# Comparison of Club Gain/Loss Current Year Compared to the Previous Year 6 4 2 0 -2 -4 -6 Jul/Aug/Sep Oct/Nov/Dec Jan/Feb/Mar Apr/May/Jun Current Year Previous Year