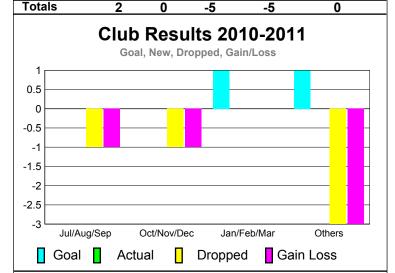

|             |             |              |               |                  |                  |
|             | New<br>Club | Actual       | Actual        | Gain/<br>Loss of | Gain/<br>Loss of |
| Month       | Goal        | New<br>Clubs | Dropped Clubs | Clubs            | Clubs            |
| Jul/Aug/Sep | 0           | 0            | -1            | -1               | <u>-1</u>        |
| Oct/Nov/Dec | 0           | 0            | -1            | -1               | 0                |
| Jan/Feb/Mar | 1           | 0            | 0             | 0                | 1                |
| Apr/May/Jun | 1           | 0            | -3            | -3               | 0                |
| Totals      | 2           | 0            | -5            | -5               | 0                |

CLURS





# YTD Status Quo Clubs 2010-2011



|             | <u>N</u>                   | Member<br>201                | <u>Membership</u><br>2009-2010   |                                 |                                 |
|-------------|----------------------------|------------------------------|----------------------------------|---------------------------------|---------------------------------|
| Month       | Net<br>Memb<br><u>Goal</u> | Actual<br>New<br><u>Memb</u> | Actual<br>Dropped<br><u>Memb</u> | Gain/<br>Loss of<br><u>Memb</u> | Gain/<br>Loss of<br><u>Memb</u> |
| Jul/Aug/Sep | -7                         | 11                           | -24                              | -13                             | -24                             |
| Oct/Nov/Dec | 20                         |