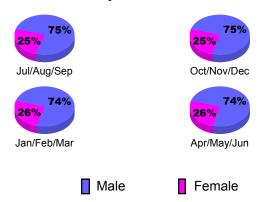

60 40

20

-20

-40 -60

Jul/Aug/Sep

Goal

19%

19%

Jul/Aug/Sep

Jan/Feb/Mar

Male

Actual

**Dropped** 

**Memb** 

-17

-22

11

2

5

-27

-9

Jan/Feb/Mar

Dropped

19%

19%

Oct/Nov/Dec

Apr/May/Jun

Female

<u>Membership</u>

2009-2010

Gain/

Loss of