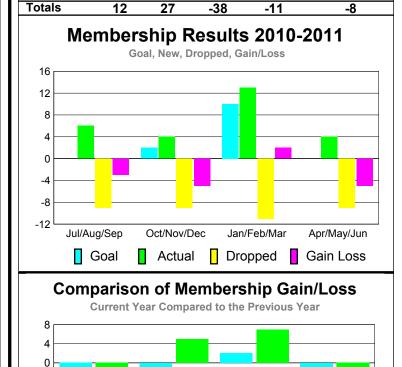

2010-2011

**Actual** 

New

Memb

28

24

49

21

122

Oct/Nov/Dec

Actual

Net

Memb

Goal

4

-3

12

2

Month

Jul/Aug/Sep

Oct/Nov/Dec

Jan/Feb/Mar

Apr/May/Jun

Totals

60 40

20

-20

-40 -60

Jul/Aug/Sep

Goal

19%

19%

Jul/Aug/Sep

Jan/Feb/Mar

Male

Actual

**Dropped** 

**Memb** 

-17

-22

-44

-48

-131

Membership Results 2010-2011

Goal, New, Dropped, Gain/Loss

Gain/

Loss of

Memb

11

2

5

-27

-9

Jan/Feb/Mar

Dropped

19%

19%

Oct/Nov/Dec

Apr/May/Jun

Female

<u>Membership</u>

2009-2010

Gain/

Loss of

Memb

11

18

-7

-16

6

Apr/May/Jun

Gain Loss