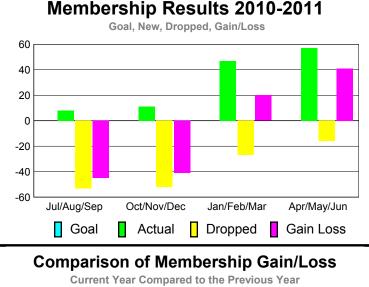

# YTD Status Quo Clubs 2010-2011

Status Quo Clubs Total Status Quo Members

|             | <u> </u>                   | Member<br>201                | <u>Membership</u><br>2009-2010   |                                 |                                 |
|-------------|----------------------------|------------------------------|----------------------------------|---------------------------------|---------------------------------|
| Month       | Net<br>Memb<br><u>Goal</u> | Actual<br>New<br><u>Memb</u> | Actual<br>Dropped<br><u>Memb</u> | Gain/<br>Loss of<br><u>Memb</u> | Gain/<br>Loss of<br><u>Memb</u> |
| Jul/Aug/Sep | 12                         | 28                           | -54                              | -26                             | 15                              |
| Oct/Nov/Dec | 7                          | 26                           | -45                              | -19                             | -4                              |
| Jan/Feb/Mar | 15                         | 33                           | -41                              | -8                              | -15                             |
| Apr/May/Jun | 15                         | 38                           | -51                              | -13                             | -22                             |
| Totals      | 49                         | 125                          | -191                             | -66                             | -26                             |