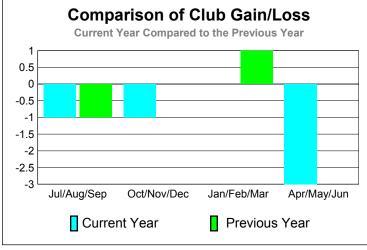

|             |              |               |                  |                  |
|             | New<br>Club | Actual       | Actual        | Gain/<br>Loss of | Gain/<br>Loss of |
| Month       | Goal        | New<br>Clubs | Dropped Clubs | Clubs            | Clubs            |
| Jul/Aug/Sep | 0           | 0            | -1            | -1               | <u>-1</u>        |
| Oct/Nov/Dec | 0           | 0            | -1            | -1               | 0                |
| Jan/Feb/Mar | 1           | 0            | 0             | 0                | 1                |
| Apr/May/Jun | 1           | 0            | -3            | -3               | 0                |
| Totals      | 2           | 0            | -5            | -5               | 0                |

CLURS





# YTD Status Quo Clubs 2010-2011



|             | <u>N</u>                   | Member<br>201                | <u>Membership</u><br>2009-2010   |                                 |                                 |
|-------------|----------------------------|------------------------------|----------------------------------|---------------------------------|---------------------------------|
| Month       | Net<br>Memb<br><u>Goal</u> | Actual<br>New<br><u>Memb</u> | Actual<br>Dropped<br><u>Memb</u> | Gain/<br>Loss of<br><u>Memb</u> | Gain/<br>Loss of<br><u>Memb</u> |
| Jul/Aug/Sep | -7                         | 11                           | -24                              | -13                             | -24                             |
| Oct/Nov/Dec | 20                         | 9