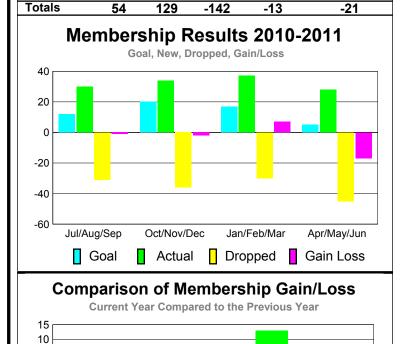

## <u>Membership</u> 2010-2011 2009-2010 Gain/ Net **Actual** Actual Gain/ Memb New Dropped Loss of Loss of Month **Memb** Goal Memb Memb Memb Jul/Aug/Sep -20 -1 14 -6 -4 Oct/Nov/Dec 14 0 6 -14 -1 Jan/Feb/Mar 10 15 -22 -7 2 Apr/May/Jun 15 11 -41 -30 -16 Totals 54 -97 -19 -43

-44

-48

-131

Membership Results 2010-2011

Goal, New, Dropped, Gain/Loss

Gain/

Loss of

Memb

Memb

11

18

-7

-16

6

Apr/May/Jun

Gain Loss