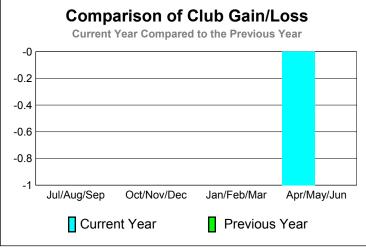

# Comparison of Club Gain/Loss

# 2010-2011 GMT Reports for District (or Undistricted) District 105 C

-10 -15

-20

-25 -30

Jul/Aug/Sep

GMT CA: 4 **Location: ENGLAND GMT: HOWARD PATRICK LEE** 

| CLUBS       |                     |                               |                                   |                                  |                                  |  |  |  |  |
|-------------|---------------------|-------------------------------|-----------------------------------|----------------------------------|----------------------------------|--|--|--|--|
|             |                     | Club                          | Results                           |                                  | <u>Clubs</u>                     |  |  |  |  |
|             |                     | 201                           |                                   | 2009-2010                        |                                  |  |  |  |  |
| Month       | New<br>Club<br>Goal | Actual<br>New<br><u>Clubs</u> | Actual<br>Dropped<br><u>Clubs</u> | Gain/<br>Loss of<br><u>Clubs</u> | Gain/<br>Loss of<br><u>Clubs</u> |  |  |  |  |
| Jul/Aug/Sep | 1                   | 0                             | 0                                 | 0                                | 0                                |  |  |  |  |
| Oct/Nov/Dec | 1                   | 0                             | -1                                | -1                               | 0                                |  |  |  |  |
| Jan/Feb/Mar | 1                   | 0                             | -1                                | -1                               | 0                                |  |  |  |  |
| Apr/May/Jun | 1                   | 0                             | 0                                 | 0                                | 0                                |  |  |  |  |