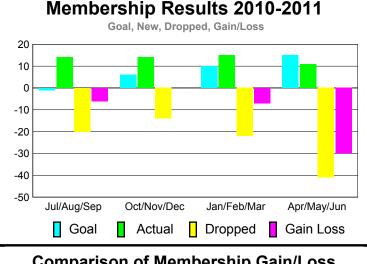

-44

-48

-131

Membership Results 2010-2011

Goal, New, Dropped, Gain/Loss

Gain/

Loss of

Memb