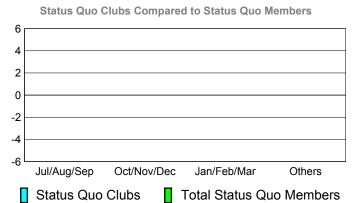

# YTD Status Quo Clubs 2010-2011

Status Quo Clubs Total Status Quo Members

|             | <u> </u>                   | Member<br>201                | <u>Membership</u><br>2009-2010   |                                 |                                 |
|-------------|----------------------------|------------------------------|----------------------------------|---------------------------------|---------------------------------|
| Month       | Net<br>Memb<br><u>Goal</u> | Actual<br>New<br><u>Memb</u> | Actual<br>Dropped<br><u>Memb</u> | Gain/<br>Loss of<br><u>Memb</u> | Gain/<br>Loss of<br><u>Memb</u> |
| Jul/Aug/Sep | 12                         | 28                           | -54                              | -26                             | 15                              |
| Oct/Nov/Dec | 7                          | 26                           | -45                              | -19                             | -4                              |
| Jan/Feb/Mar | 15                         | 33                           | -41                              | -8                              | -15                             |
| Apr/May/Jun | 15                         | 38                           | -51                              | -13                             | -22                             |
| Totals      | 49                         | 125                          | -191                             | -66                             | -26                             |