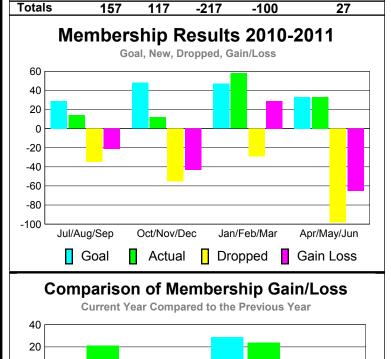

# 2010-2011 GMT Reports for District (or Undistricted) District 105 A

0

-5 -10

-15 -20

-25 -30

Jul/Aug/Sep

**Location: ENGLAND** GMT CA: 4 **GMT: HOWARD PATRICK LEE** 

| LUBS        |                     |                               |                                   |                                  |                                  |  |  |  |  |
|-------------|---------------------|-------------------------------|-----------------------------------|----------------------------------|----------------------------------|--|--|--|--|
|             |                     | Club                          | Results                           |                                  | <u>Clubs</u>                     |  |  |  |  |
|             |                     | 201                           |                                   | 2009-2010                        |                                  |  |  |  |  |
| Month       | New<br>Club<br>Goal | Actual<br>New<br><u>Clubs</u> | Actual<br>Dropped<br><u>Clubs</u> | Gain/<br>Loss of<br><u>Clubs</u> | Gain/<br>Loss of<br><u>Clubs</u> |  |  |  |  |
| Jul/Aug/Sep | 0                   | 0                             | -1                                | -1                               | 0                                |  |  |  |  |
| Oct/Nov/Dec | 1                   | 0                             | 0                                 | 0                                | 0                                |  |  |  |  |
| Jan/Feb/Mar | 1                   | 0                             | 0                                 | 0                                | 0                                |  |  |  |  |
| Apr/May/Jun | 1                   | 0                             | 0                                 | 0                                | 0                                |  |  |  |  |