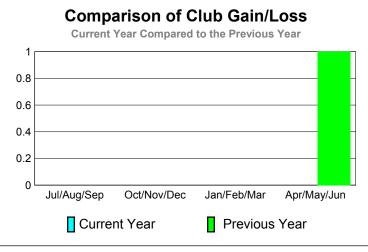

|  |  |  |
|------------------------|------|-------|--------------|-------|--------------|--|--|--|--|--|
| Jul/Aug/Sep            | 0    | 0     | 0            | 0     | 0            |  |  |  |  |  |
| Oct/Nov/Dec            | 0    | 0     | 0            | 0     | 0            |  |  |  |  |  |
| Jan/Feb/Mar            | 0    | 0     | 0            | 0     | 0            |  |  |  |  |  |
| Apr/May/Jun            | 2    | 0     | 0            | 0     | 1            |  |  |  |  |  |
| Totals                 | 2    | 0     | 0            | 0     | 1            |  |  |  |  |  |
| Club Results 2010-2011 |      |       |              |       |              |  |  |  |  |  |

# Goal, New, Dropped, Gain/Loss 1.6 1.2 0.8 0.4 Jul/Aug/Sep Oct/Nov/Dec Jan/Feb/Mar Others Goal Actual Dropped Gain Loss



# YTD Status Quo Clubs 2010-2011



|             | <u> </u>                   | Member<br>201                | <u>Membership</u><br>2009-2010   |                                 |                                 |
|-------------|----------------------------|------------------------------|----------------------------------|---------------------------------|---------------------------------|
| Month       | Net<br>Memb<br><u>Goal</u> | Actual<br>New<br><u>Memb</u> | Actual<br>Dropped<br><u>Memb</u> | Gain/<br>Loss of<br><u>Memb</u> | Gain/<br>Loss of<br><u>Memb</u> |
| Jul/Aug/Sep | 3                          | 33                           | -53                              | -20                             | -11                             |
| Oct/Nov/Dec | 5                          | 1