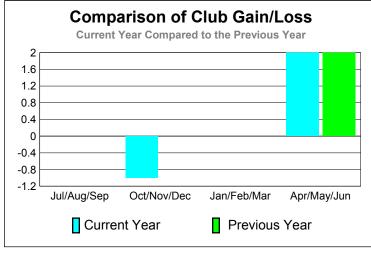

0                                 | 0                                | 0                                |
| Oct/Nov/Dec | 0                          | 1                             | -2                                | -1                               | 0                                |
| Jan/Feb/Mar | 1                          | 0                             | 0                                 | 0                                | 0                                |
| Apr/May/Jun | 0                          | 2                             | 0                                 | 2                                | 2                                |

# Club Results 2010-2011 Goal, New, Dropped, Gain/Loss 2 1.5 0 -0.5 -1 -1.5 -2 Jul/Aug/Sep Oct/Nov/Dec Jan/Feb/Mar Others

Dropped

Gain Loss



# YTD Status Quo Clubs 2010-2011



|             |                            | <u> 201</u>                  | <u>Membership</u><br>2009-2010   |                                 |                                 |
|-------------|----------------------------|------------------------------|----------------------------------|---------------------------------|---------------------------------|
| Month       | Net<br>Memb<br><u>Goal</u> | Actual<br>New<br><u>Memb</u> | Actual<br>Dropped<br><u>Memb</u> | Gain/<br>Loss of<br><u>Memb</u> | Gain/<br>Loss of<br><u>Memb</u> |
| Jul/Aug/Sep | 20                         | 7                            | -17                              | -10                             | -13                             |
| Oct/Nov/Dec | -45                        | 8