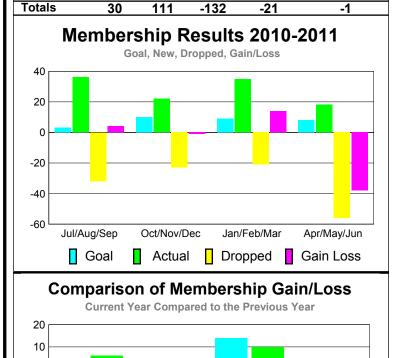

2010-2011

**Actual** 

New

Memb

28

24

49

21

122

Oct/Nov/Dec

Actual

Net

Memb

Goal

4

-3

12

2

Month

Jul/Aug/Sep

Oct/Nov/Dec

Jan/Feb/Mar

Apr/May/Jun

Totals

60 40

20

-20

-40 -60

Jul/Aug/Sep

Goal

19%

19%

Jul/Aug/Sep

Jan/Feb/Mar

Male

Actual

**Dropped** 

**Memb** 

-17

-22

-44

-48

-131

Membership Results 2010-2011

Goal, New, Dropped, Gain/Loss

Gain/

Loss of

Memb

11

2

5

-27

-9

Jan/Feb/Mar

Dropped

19%

19%

Oct/Nov/Dec

Apr/May/Jun

Female

<u>Membership</u>

2009-2010

Gain/

Loss of

Memb

11

18

-7

-16

6

Apr/May/Jun

Gain Loss