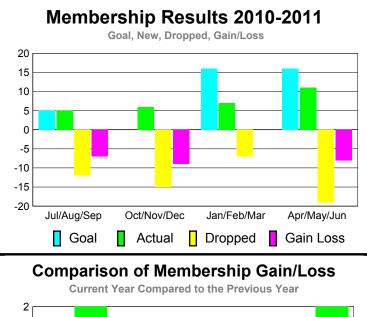

## Club Results 2010-2011 Goal, New, Dropped, Gain/Loss 1.2 0.8 0.4 0 -0.4 -0.8 -1.2 Jul/Aug/Sep Oct/Nov/Dec Jan/Feb/Mar Others Goal Actual Dropped Gain Loss

# Totals 0 0 0 0 Club Results 2010-2011 Goal, New, Dropped, Gain/Loss