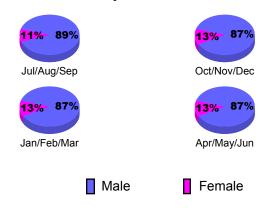

# Gender Comparison 2010-2011

Jan/Feb/Mar

Previous Year

Apr/May/Jun

Oct/Nov/Dec