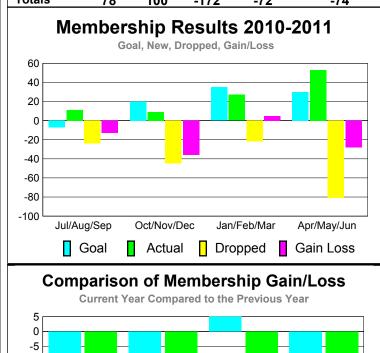

# YTD Status Quo Clubs 2010-2011

Status Quo Clubs Total Status Quo Members

|             | <u>N</u>                   | Member<br>201                | Membership<br>2009-2010          |                                 |                                 |
|-------------|----------------------------|------------------------------|----------------------------------|---------------------------------|---------------------------------|
| Month       | Net<br>Memb<br><u>Goal</u> | Actual<br>New<br><u>Memb</u> | Actual<br>Dropped<br><u>Memb</u> | Gain/<br>Loss of<br><u>Memb</u> | Gain/<br>Loss of<br><u>Memb</u> |
| Jul/Aug/Sep | -1                         | 25                           | -18                              | 7                               | -6                              |
| Oct/Nov/Dec | 5                          | 7                            | -30                              | -23                             | -3                              |
| Jan/Feb/Mar | 10                         | 33                           | -19                              | 14                              | 18                              |
| Apr/May/Jun | 4                          | 14                           | -34                              | -20                             | -5                              |
| Totals      | 18                         | 79                           | -101                             | -22                             | 4                               |