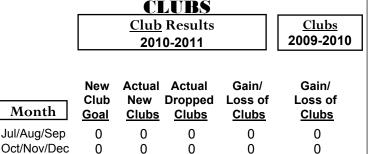

# 2010-2011 GMT Reports for District (or Undistricted) District 105 A

0

-5 -10

-15 -20

-25 -30

Jul/Aug/Sep

**Location: ENGLAND** GMT CA: 4 **GMT: HOWARD PATRICK LEE** 

| LUBS        |                     |                               |                                   |                                  |                                  |  |  |  |  |
|-------------|---------------------|-------------------------------|-----------------------------------|----------------------------------|----------------------------------|--|--|--|--|
|             |                     | Club                          | Results                           |                                  | <u>Clubs</u>                     |  |  |  |  |
|             |                     | 201                           |                                   | 2009-2010                        |                                  |  |  |  |  |
| Month       | New<br>Club<br>Goal | Actual<br>New<br><u>Clubs</u> | Actual<br>Dropped<br><u>Clubs</u> | Gain/<br>Loss of<br><u>Clubs</u> | Gain/<br>Loss of<br><u>Clubs</u> |  |  |  |  |
| Jul/Aug/Sep | 0                   | 0                             | -1                                | -1                               | 0                                |  |  |  |  |
| Oct/Nov/Dec | 1                   | 0                             | 0                                 | 0                                | 0                                |  |  |  |  |
| Jan/Feb/Mar | 1                   | 0                             | 0                                 | 0                                | 0                                |  |  |  |  |
| Apr/May/Jun | 1                   | 0                             | 0                                 | 0                                | 0                                |  |  |  |  |