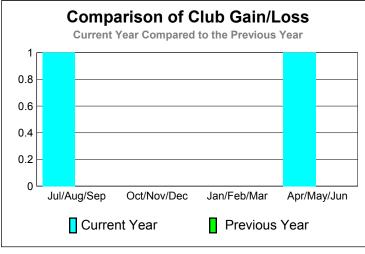

| 0                                 | 1                                | 0                                |
| Oct/Nov/Dec | 0                   | 0                             | 0                                 | 0                                | 0                                |
| Jan/Feb/Mar | 0                   | 0                             | 0                                 | 0                                | 0                                |
| Apr/May/Jun | 2                   | 1                             | 0                                 | 1                                | 0                                |

**CLUBS** 

# Club Results 2010-2011 Goal, New, Dropped, Gain/Loss 2 1.6 1.2 0.8 0.4 Jul/Aug/Sep Oct/Nov/Dec Jan/Feb/Mar Others Goal Actual Dropped Gain Loss



# YTD Status Quo Clubs 2010-2011



Status Quo Clubs Total Status Quo Members

|             |             | <u> </u>    | DIMIONI     |             |             |
|-------------|-------------|-------------|-------------|-------------|-------------|
|             | <u> </u>    | Member      | Membership  |             |             |
|             |             | 201         | 2009-2010   |             |             |
|             |             |             |             |             |             |
|             | Net         | Actual      | Actual      | Gain/       | Gain/       |
|             | Memb        | New         | Dropped     | Loss of     | Loss of     |
| Month       | <u>Goal</u> | <u>Memb</u> | <u>Memb</u> | <u>Memb</u> | <u>Memb</u> |
| Jul/Aug/Sep | 0           | 5