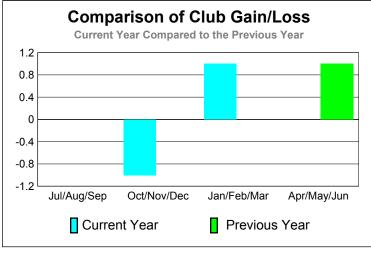

| 0                |
| Jan/Feb/Mar | 0           | 0                  | 1                 | 1                         | 0                |

0

|      | Club Results 2010-2011 Goal, New, Dropped, Gain/Loss |
|------|------------------------------------------------------|
| 1.2  | Coai, New, Diopped, Camine Cos                       |
| 0.8  |                                                      |
| 0.4  |                                                      |
| 0    |                                                      |
| -0.4 |                                                      |
| -0.8 | <mark></mark>                                        |
| -1.2 | Jul/Aug/Sep Oct/Nov/Dec Jan/Feb/Mar Others           |
| _    | Goal Actual Dropped Gain Loss                        |

0



# YTD Status Quo Clubs 2010-2011



Status Quo Clubs Total Status Quo Members

|             | <u> </u>                   | Member<br>201                | <u>Membership</u><br>2009-2010   |                                 |                                 |
|-------------|----------------------------|------------------------------|----------------------------------|---------------------------------|---------------------------------|
| Month       | Net<br>Memb<br><u>Goal</u> | Actual<br>New<br><u>Memb</u> | Actual<br>Dropped<br><u>Memb</u> | Gain/<br>Loss of<br><u>Memb</u> | Gain/<br>Loss of<br><u>Memb</u> |
| Jul/Aug/Sep | 26                         | 91                           | -41                              | 50                              | 9                               |
| O