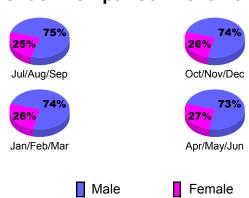

60 40

20

-20

-40 -60

Jul/Aug/Sep

Goal

19%

19%

Jul/Aug/Sep

Jan/Feb/Mar

Male

Actual

**Dropped** 

**Memb** 

-17

-22

11

2

5

-27

-9

Jan/Feb/Mar

Dropped

19%