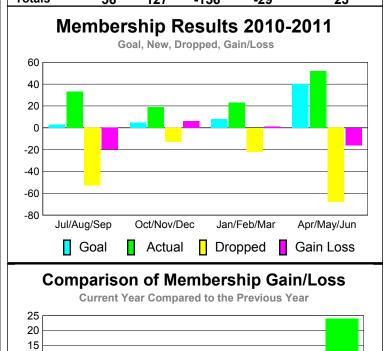

-44

-48

-131

Membership Results 2010-2011

Goal, New, Dropped, Gain/Loss

Gain/

Loss of

Memb