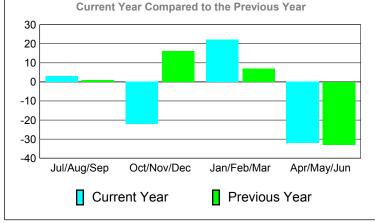

# YTD Status Quo Clubs 2010-2011

|                                                                       | •           | on of Mem<br>Year Compared | •           |            |
|-----------------------------------------------------------------------|-------------|----------------------------|-------------|------------|
| 20  <br>15  <br>10  <br>5  <br>-5  <br>-10  <br>-15  <br>-20  <br>-25 |             |                            |             |            |
| -30 <sup>L</sup>                                                      | Jul/Aug/Sep | Oct/Nov/Dec                | Jan/Feb/Mar | Apr/May/Ju |
|                                                                       | Curre       | ent Year                   | Previous    | Year       |
|                                                                       | Gender      | Compari                    | son 2010    | -2011      |
|                                                                       |             |                            |             |            |

# Comparison of Club Gain/Loss **Current Year Compared to the Previous Year** 6 4 2 0 -2 -4 -6 Jul/Aug/Sep Oct/Nov/Dec Jan/Feb/Mar Apr/May/Jun Current Year Previous Year