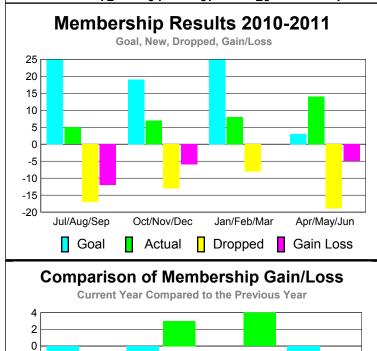

## <u>Membership</u> 2010-2011 2009-2010 Gain/ Net **Actual** Actual Gain/ Memb New Dropped Loss of Loss of Month **Memb** Goal Memb Memb Memb Jul/Aug/Sep -20 -1 14 -6 -4 Oct/Nov/Dec 14 0 6 -14 -1 Jan/Feb/Mar 10 15 -22 -7 2 Apr/May/Jun 15 11 -41 -30 -16 Totals 54 -97 -19 -43

# YTD Status Quo Clubs 2010-2011

|                                                                       | •           | on of Mem<br>Year Compared | •           |            |
|-----------------------------------------------------------------------|-------------|----------------------------|-------------|------------|
| 20  <br>15  <br>10  <br>5  <br>-5  <br>-10  <br>-15  <br>-20  <br>-25 |             |                            |             |            |
| -30 <sup>L</sup>                                                      | Jul/Aug/Sep | Oct/Nov/Dec                | Jan/Feb/Mar | Apr/May/Ju |
|                                                                       | Curre       | ent Year                   | Previous    | Year       |
|                                                                       | Gender      | Compari                    | son 2010    | -2011      |
|                                                                       |             |                            |             |            |