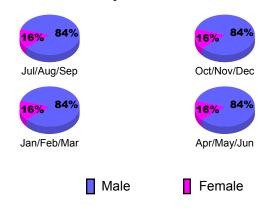

60 40

20

-20

-40 -60

Jul/Aug/Sep

Goal

19%

19%

Jul/Aug/Sep

Jan/Feb/Mar

Male

Actual

**Dropped** 

**Memb** 

-17

-22

11

2

5

-27

-9

Jan/Feb/Mar

Dropped

19%

19%

Oct/Nov/Dec

Apr/May/Jun

Female

<u>Membership</u>

2009-2010

Gain/

Loss of