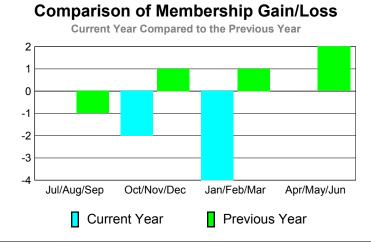

# YTD Status Quo Clubs 2010-2011

|                                                                       | •           | on of Mem<br>Year Compared | •           |            |
|-----------------------------------------------------------------------|-------------|----------------------------|-------------|------------|
| 20  <br>15  <br>10  <br>5  <br>-5  <br>-10  <br>-15  <br>-20  <br>-25 |             |                            |             |            |
| -30 <sup>L</sup>                                                      | Jul/Aug/Sep | Oct/Nov/Dec                | Jan/Feb/Mar | Apr/May/Ju |
|                                                                       | Curre       | ent Year                   | Previous    | Year       |
|                                                                       | Gender      | Compari                    | son 2010    | -2011      |
|                                                                       |             |                            |             |            |