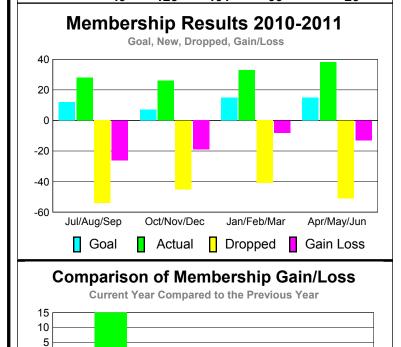

## Club Results 2010-2011 Goal, New, Dropped, Gain/Loss 1.2 0.8 0.4 0 -0.4 -0.8 -1.2 Jul/Aug/Sep Oct/Nov/Dec Jan/Feb/Mar Others Goal Actual Dropped Gain Loss