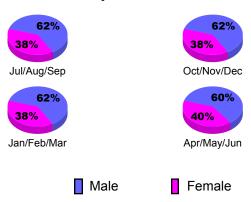

# Gender Comparison 2010-2011

Jan/Feb/Mar

Previous Year

Apr/May/Jun

Oct/Nov/Dec