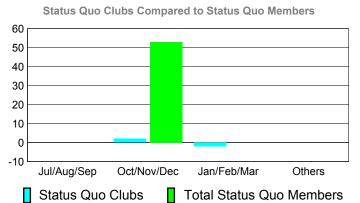

# YTD Status Quo Clubs 2010-2011

Status Quo Clubs Total Status Quo Members

|             | <u> </u>                   | Member<br>201                | <u>Membership</u><br>2009-2010   |                                 |                                 |
|-------------|----------------------------|------------------------------|----------------------------------|---------------------------------|---------------------------------|
| Month       | Net<br>Memb<br><u>Goal</u> | Actual<br>New<br><u>Memb</u> | Actual<br>Dropped<br><u>Memb</u> | Gain/<br>Loss of<br><u>Memb</u> | Gain/<br>Loss of<br><u>Memb</u> |
| Jul/Aug/Sep | 12                         | 28                           | -54                              | -26                             | 15                              |
| Oct/Nov/Dec | 7                          | 26                           | -45                              | -19                             | -4                              |
| Jan/Feb/Mar | 15                         | 33                           | -41                              | -8                              | -15                             |
| Apr/May/Jun | 15                         | 38                           | -51                              | -13                             | -22                             |
| Totals      | 49                         | 125                          | -191                             | -66                             | -26                             |