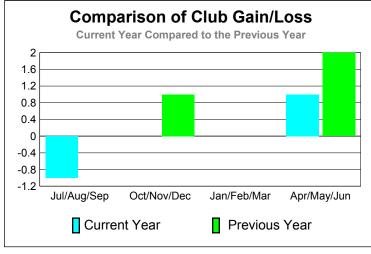

# Comparison of Club Gain/Loss **Current Year Compared to the Previous Year** 6 4 2 0 -2 -4 -6 Jul/Aug/Sep Oct/Nov/Dec Jan/Feb/Mar Apr/May/Jun Current Year Previous Year