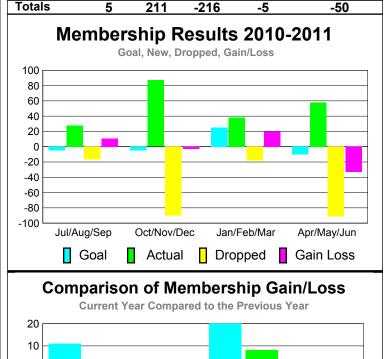

# Totals 0 0 0 0 Club Results 2010-2011 Goal, New, Dropped, Gain/Loss

## <u>Membership</u> 2010-2011 2009-2010 Gain/ Net **Actual** Actual Gain/ Memb New Dropped Loss of Loss of Month **Memb** Goal Memb Memb Memb Jul/Aug/Sep -20 -1 14 -6 -4 Oct/Nov/Dec 14 0 6 -14 -1 Jan/Feb/Mar 10 15 -22 -7 2 Apr/May/Jun 15 11 -41 -30 -16 Totals 54 -97 -19 -43