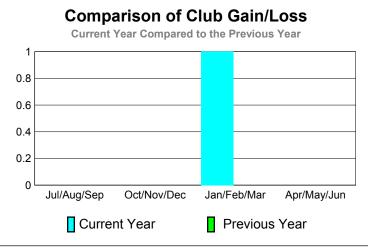

# Comparison of Club Gain/Loss **Current Year Compared to the Previous Year** 6 4 2 0 -2 -4 -6 Jul/Aug/Sep Oct/Nov/Dec Jan/Feb/Mar Apr/May/Jun Current Year Previous Year