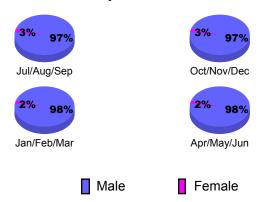

# Gender Comparison 2010-2011

Jan/Feb/Mar

Previous Year

Apr/May/Jun

Oct/Nov/Dec