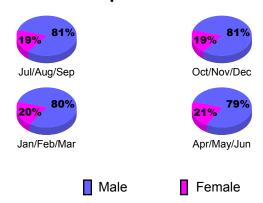

# Gender Comparison 2010-2011

Jan/Feb/Mar

Previous Year

Apr/May/Jun

Oct/Nov/Dec

# **Gender Comparison 2010-2011**

Jan/Feb/Mar

Previous Year

Apr/May/Jun

Oct/Nov/Dec

Apr/May/Jun

Totals

# Gender Comparison 2010-2011

Jan/Feb/Mar

Previous Year

Apr/May/Jun

Oct/Nov/Dec

Apr/May/Jun

Totals

# Gender Comparison 2010-2011

Jan/Feb/Mar

Previous Year

Apr/May/Jun

Oct/Nov/Dec

Goal

Actual