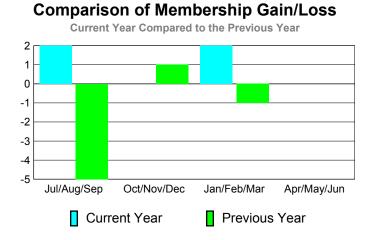

# YTD Status Quo Clubs 2010-2011

|                                                                       | •           | on of Mem<br>Year Compared | •           |            |
|-----------------------------------------------------------------------|-------------|----------------------------|-------------|------------|
| 20  <br>15  <br>10  <br>5  <br>-5  <br>-10  <br>-15  <br>-20  <br>-25 |             |                            |             |            |
| -30 <sup>L</sup>                                                      | Jul/Aug/Sep | Oct/Nov/Dec                | Jan/Feb/Mar | Apr/May/Ju |
|                                                                       | Curre       | ent Year                   | Previous    | Year       |
|                                                                       | Gender      | Compari                    | son 2010    | -2011      |
|                                                                       |             |                            |             |            |

# Comparison of Club Gain/Loss **Current Year Compared to the Previous Year** 6 4 2 0 -2 -4 -6 Jul/Aug/Sep Oct/Nov/Dec Jan/Feb/Mar Apr/May/Jun Current Year Previous Year

# Comparison of Club Gain/Loss Current Year Compared to the Previous Year 6 4 2 0 -2 -4 -6 Jul/Aug/Sep Oct/Nov/Dec Jan/Feb/Mar Apr/May/Jun Current Year Previous Year