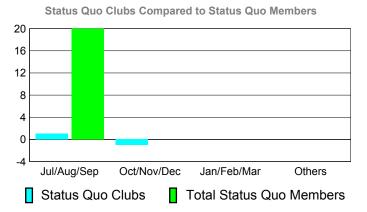

# YTD Status Quo Clubs 2010-2011

Status Quo Clubs Total Status Quo Members

|             | <u> </u>                   | Member<br>201                | <u>Membership</u><br>2009-2010   |                                 |                                 |
|-------------|----------------------------|------------------------------|----------------------------------|---------------------------------|---------------------------------|
| Month       | Net<br>Memb<br><u>Goal</u> | Actual<br>New<br><u>Memb</u> | Actual<br>Dropped<br><u>Memb</u> | Gain/<br>Loss of<br><u>Memb</u> | Gain/<br>Loss of<br><u>Memb</u> |
| Jul/Aug/Sep | 12                         | 28                           | -54                              | -26                             | 15                              |
| Oct/Nov/Dec | 7                          | 26                           | -45                              | -19                             | -4                              |
| Jan/Feb/Mar | 15                         | 33                           | -41                              | -8                              | -15                             |
| Apr/May/Jun | 15                         | 38                           | -51                              | -13                             | -22                             |
| Totals      | 49                         | 125                          | -191                             | -66                             | -26                             |