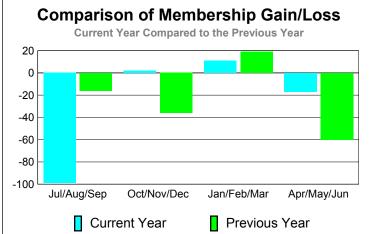

# Comparison of Club Gain/Loss **Current Year Compared to the Previous Year** 6 4 2 0 -2 -4 -6 Jul/Aug/Sep Oct/Nov/Dec Jan/Feb/Mar Apr/May/Jun Current Year Previous Year

# Comparison of Club Gain/Loss Current Year Compared to the Previous Year 6 4 2 0 -2 -4 -6 Jul/Aug/Sep Oct/Nov/Dec Jan/Feb/Mar Apr/May/Jun Current Year Previous Year