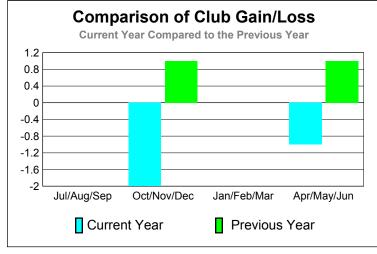

| 0                                |  |  |  |  |
| Oct/Nov/Dec | 0                   | 0                             | -2                                | -2                               | 1                                |  |  |  |  |
| Jan/Feb/Mar | 1                   | 0                             | 0                                 | 0                                | 0                                |  |  |  |  |
| Apr/May/Jun | 0                   | 0                             | -1                                | -1                               | 1                                |  |  |  |  |

## Club Results 2010-2011 Goal, New, Dropped, Gain/Loss 1.2 0.8 0.4 0 -0.4 -0.8 -1.2 -1.6 -2 Jul/Aug/Sep Oct/Nov/Dec Jan/Feb/Mar Others Goal Actual Dropped Gain Loss



# YTD Status Quo Clubs 2010-2011



Status Quo Clubs Total Status Quo Members

|             | <u>N</u>                   | Member<br>201                | Membership<br>2009-2010          |                                 |                                 |
|-------------|----------------------------|------------------------------|----------------------------------|---------------------------------|---------------------------------|
| Month       | Net<br>Memb<br><u>Goal</u> | Actual<br>New<br><u>Memb</u> | Actual<br>Dropped<br><u>Memb</u> | Gain/<br>Loss of<br><u>Memb</u> | Gain/<br>Loss of<br><u>Memb</u> |
| Jul/Aug/Sep | 0                          | 7                            | -19                              | -12                             | 2                               |
| O