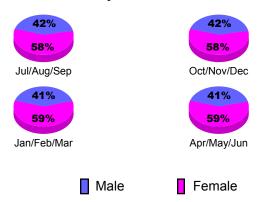

60 40

20

-20

-40 -60

Jul/Aug/Sep

Goal

19%

19%

Jul/Aug/Sep

Jan/Feb/Mar

Male

Actual

**Dropped** 

**Memb** 

-17

-22

11

2

5

-27

-9

Jan/Feb/Mar

Dropped

19%

19%

Oct/Nov/Dec

Apr/May/Jun

Female

<u>Membership</u>

2009-2010

Gain/

Loss of