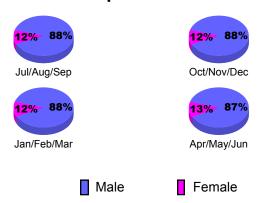

# Gender Comparison 2010-2011

Jan/Feb/Mar

Previous Year

Apr/May/Jun

Oct/Nov/Dec

60 40

20

-20

-40 -60

Jul/Aug/Sep

Goal

19%

19%

Jul/Aug/Sep

Jan/Feb/Mar

Male

Actual

**Dropped** 

**Memb** 

-17

-22

11

2

5

-27

-9

Jan/Feb/Mar

Dropped

19%

19%

Oct/Nov/Dec

Apr/May/Jun

Female

<u>Membership</u>

2009-2010

Gain/

Loss of