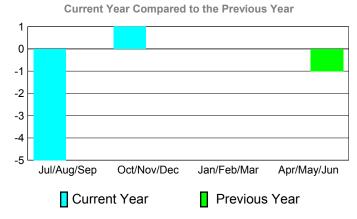

# Comparison of Club Gain/Loss **Current Year Compared to the Previous Year** 6 4 2 0 -2 -4 -6 Jul/Aug/Sep Oct/Nov/Dec Jan/Feb/Mar Apr/May/Jun Current Year Previous Year