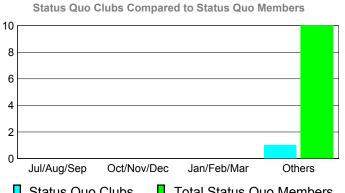

# YTD Status Quo Clubs 2010-2011

|    | Status Quo C | lubs Compared | l to Status Quo N | lembers   |
|----|--------------|---------------|-------------------|-----------|
| 6  |              |               |                   |           |
| 4  |              |               |                   |           |
| 2  |              |               |                   |           |
| 0  |              |               |                   |           |
| -2 |              |               |                   |           |
| -4 |              |               |                   |           |
| -6 |              |               |                   |           |
| -  | Jul/Aug/Sep  | Oct/Nov/Dec   | Jan/Feb/Mar       | Others    |
|    | Status Ouo   | Clube 🔲 T     | Total Status Ou   | o Members |