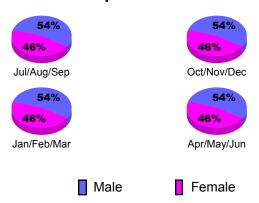

# **Gender Comparison 2010-2011**

Jan/Feb/Mar

Previous Year

Apr/May/Jun

Oct/Nov/Dec

Apr/May/Jun

Totals