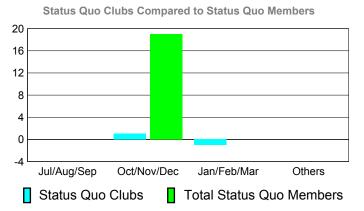

# YTD Status Quo Clubs 2010-2011

|    | Status Quo C | lubs Compared | l to Status Quo N | lembers   |
|----|--------------|---------------|-------------------|-----------|
| 6  |              |               |                   |           |
| 4  |              |               |                   |           |
| 2  |              |               |                   |           |
| 0  |              |               |                   |           |
| -2 |              |               |                   |           |
| -4 |              |               |                   |           |
| -6 |              |               |                   |           |
| -  | Jul/Aug/Sep  | Oct/Nov/Dec   | Jan/Feb/Mar       | Others    |
|    | Status Ouo   | Clube 🔲 T     | Total Status Ou   | o Members |